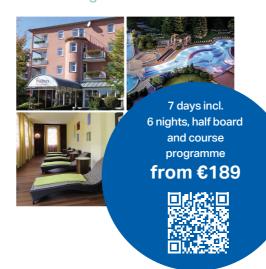

## Trips for your health: with us and AKON Aktivkonzept

Our wide-ranging health trips are perfect for policyholders who, due to professional or personal constraints, for example, are unable to take part in health courses lasting several weeks close to home.

We subsidise health trips with up to €280 per year within the scope of our fitforwell programme, including for insured family members from the age of 14.

## **Example!**Cost for a four-day programme:

€309 total cost (including accommodation, catering and participation in health courses))

- €280 our subsidy

Your contribution:

€29