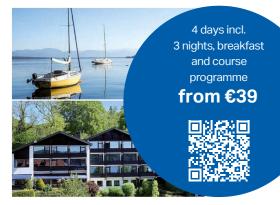

## Trips for your health: with us and AKON Aktivkonzept

Our wide-ranging health trips are perfect for policyholders who, due to professional or personal constraints, for example, are unable to take part in health courses lasting several weeks close to home.

We subsidise health trips with up to €280 per year within the scope of our fitforwell programme, including for insured family members from the age of 14.

## **Example!**Cost for a four-day programme:

€309 total cost (including accommodation, catering and participation in health courses))

- €280 our subsidy

Your contribution:

€29