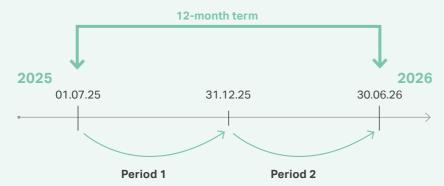

#### Commencement and term

Participation in the optional-tariff cashback scheme is possible free of charge on the first of each quarter. The tariff ends automatically following the minimum commitment period of one year and can be renewed again for the following year.

#### **Example calculation**

€3,000 gross per month

× 18.49% health insurance contribution = **€554.70**. Refund period 1 = **€277**.35.

Refund period 2 = €277.35.

With a gross monthly income of €3,000, the total possible refund per year is €554.70.

With two assessment periods, the chance of receiving a contribution refund doubles. But the payout sum would halve in this case while the possible maximum sum remains the same.