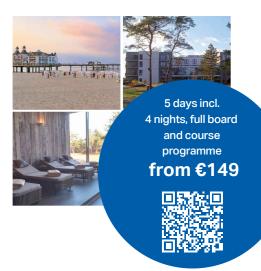

## Trips for your health: with us and AKON Aktivkonzept

Our wide-ranging health trips are perfect for policyholders who, due to professional or personal constraints, for example, are unable to take part in health courses lasting several weeks close to home.

We subsidise health trips with up to €280 per year within the scope of our fitforwell programme, including for insured family members from the age of 14.

## **Example!**Cost for a four-day programme:

€309 total cost (including accommodation, catering and participation in health courses))

- €280 our subsidy

Your contribution:

€29