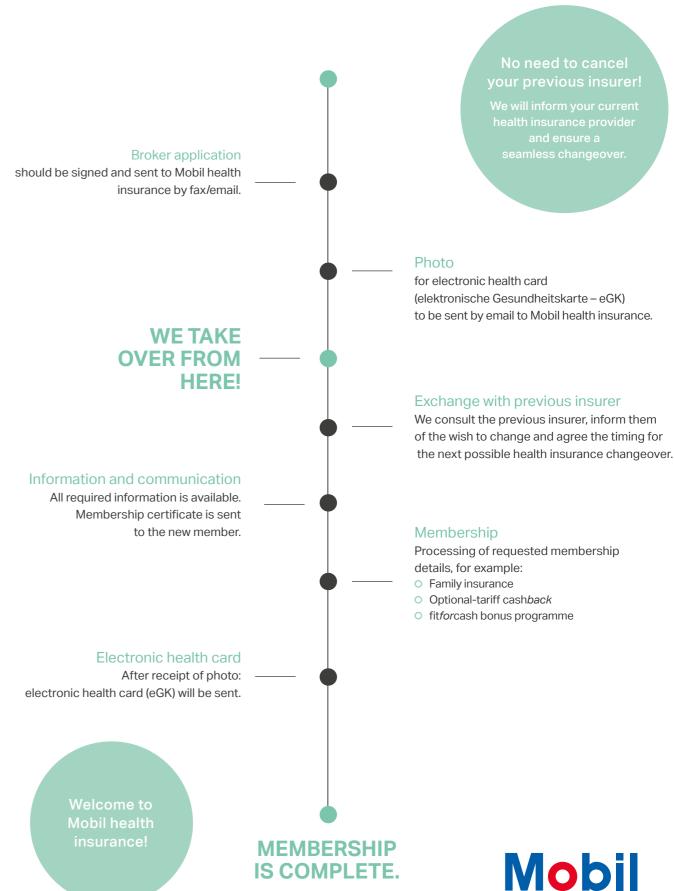

# The stages of changing health insurance provider

### **Broker application** membership declaration

#### Please complete in block capitals.

Email: vertriebs-center@mobil-krankenkasse.de Fax: 0800 255 3002 9840

| 1 dAI 0000 200 0002 00 10                                                                                                                                                                                                                                                                                                                                                                                                                                                                                                                                                                                                                                   |
|-------------------------------------------------------------------------------------------------------------------------------------------------------------------------------------------------------------------------------------------------------------------------------------------------------------------------------------------------------------------------------------------------------------------------------------------------------------------------------------------------------------------------------------------------------------------------------------------------------------------------------------------------------------|
| I would like to become a member of the Mobil Krankenkasse scheme from:                                                                                                                                                                                                                                                                                                                                                                                                                                                                                                                                                                                      |
| Day Month Year                                                                                                                                                                                                                                                                                                                                                                                                                                                                                                                                                                                                                                              |
| Change of employer Change following lapse of                                                                                                                                                                                                                                                                                                                                                                                                                                                                                                                                                                                                                |
| commitment period Increase in additional contributions                                                                                                                                                                                                                                                                                                                                                                                                                                                                                                                                                                                                      |
| My personal details                                                                                                                                                                                                                                                                                                                                                                                                                                                                                                                                                                                                                                         |
| Mr Ms Other                                                                                                                                                                                                                                                                                                                                                                                                                                                                                                                                                                                                                                                 |
| First name                                                                                                                                                                                                                                                                                                                                                                                                                                                                                                                                                                                                                                                  |
| Surname                                                                                                                                                                                                                                                                                                                                                                                                                                                                                                                                                                                                                                                     |
| Date of birth Day Month Year                                                                                                                                                                                                                                                                                                                                                                                                                                                                                                                                                                                                                                |
| Street, house number                                                                                                                                                                                                                                                                                                                                                                                                                                                                                                                                                                                                                                        |
| Postal code, town                                                                                                                                                                                                                                                                                                                                                                                                                                                                                                                                                                                                                                           |
| Daytime telephone number                                                                                                                                                                                                                                                                                                                                                                                                                                                                                                                                                                                                                                    |
| Email                                                                                                                                                                                                                                                                                                                                                                                                                                                                                                                                                                                                                                                       |
| Tax identification number (if known)                                                                                                                                                                                                                                                                                                                                                                                                                                                                                                                                                                                                                        |
| Policyholder number Pension insurance number                                                                                                                                                                                                                                                                                                                                                                                                                                                                                                                                                                                                                |
| Birth name                                                                                                                                                                                                                                                                                                                                                                                                                                                                                                                                                                                                                                                  |
| Place of birth                                                                                                                                                                                                                                                                                                                                                                                                                                                                                                                                                                                                                                              |
| Country of birth                                                                                                                                                                                                                                                                                                                                                                                                                                                                                                                                                                                                                                            |
| Nationality                                                                                                                                                                                                                                                                                                                                                                                                                                                                                                                                                                                                                                                 |
| My current health and long-term-care insurance                                                                                                                                                                                                                                                                                                                                                                                                                                                                                                                                                                                                              |
| I was most recently insured with the following health insurance company:                                                                                                                                                                                                                                                                                                                                                                                                                                                                                                                                                                                    |
| Name                                                                                                                                                                                                                                                                                                                                                                                                                                                                                                                                                                                                                                                        |
| Provider identification*                                                                                                                                                                                                                                                                                                                                                                                                                                                                                                                                                                                                                                    |
| Period from to                                                                                                                                                                                                                                                                                                                                                                                                                                                                                                                                                                                                                                              |
| Insured family member Compulsory insured                                                                                                                                                                                                                                                                                                                                                                                                                                                                                                                                                                                                                    |
| Private insured Voluntary insured                                                                                                                                                                                                                                                                                                                                                                                                                                                                                                                                                                                                                           |
| Abroad (country)                                                                                                                                                                                                                                                                                                                                                                                                                                                                                                                                                                                                                                            |
| *No. 7 on the back of your current electronic health card                                                                                                                                                                                                                                                                                                                                                                                                                                                                                                                                                                                                   |
| My optional-tariff cashback  I wish to participate in the optional-tariff cashback                                                                                                                                                                                                                                                                                                                                                                                                                                                                                                                                                                          |
| Data protection notice:  Mobil company health insurance (headquarters: Friedenheimer Brücke 29 in 80639 München, telephone: 0800 255 0800, email: info@mobil-krankenkasse.de) as a data processor requires the requested information for the examination and determination of the insurance relationship or membership within the framework of § 5 of the Social Security Code (SGB) V, § 9 SGB V, § 186 et seq. SGB V, § 240 SGB V, § 20 SGB XI and § 57 SGB XI. Your details may be forwarded to the finance authorities, your employer and your payment authority. For more information, see mobil-krankenkasse.de/datenschutz.  Declaration of consent: |