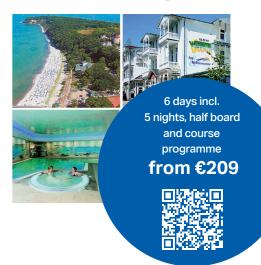

## Trips for your health: with us and AKON Aktivkonzept

Our wide-ranging health trips are perfect for policyholders who, due to professional or personal constraints, for example, are unable to take part in health courses lasting several weeks close to home.

We subsidise health trips with up to €280 per year within the scope of our fitforwell programme, including for insured family members from the age of 14.

## **Example!**Cost for a four-day programme:

€309 total cost (including accommodation, catering and participation in health courses))

- €280 our subsidy

Your contribution:

€29