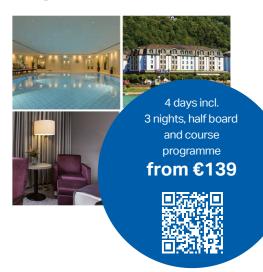

## Trips for your health: with us and AKON Aktivkonzept

Our wide-ranging health trips are perfect for policyholders who, due to professional or personal constraints, for example, are unable to take part in health courses lasting several weeks close to home.

We subsidise health trips with up to €280 per year within the scope of our fitforwell programme, including for insured family members from the age of 14.

## **Example!**Cost for a four-day programme:

€309 total cost (including accommodation, catering and participation in health courses))

- €280 our subsidy

Your contribution:

€29